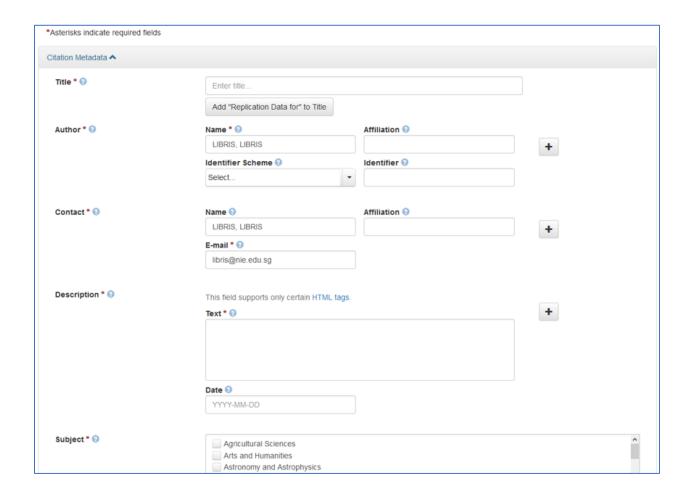

# 4 Describing Dataset

Fill in the fields marked with an asterisk: Title, Author, Contact, Description, Subject.