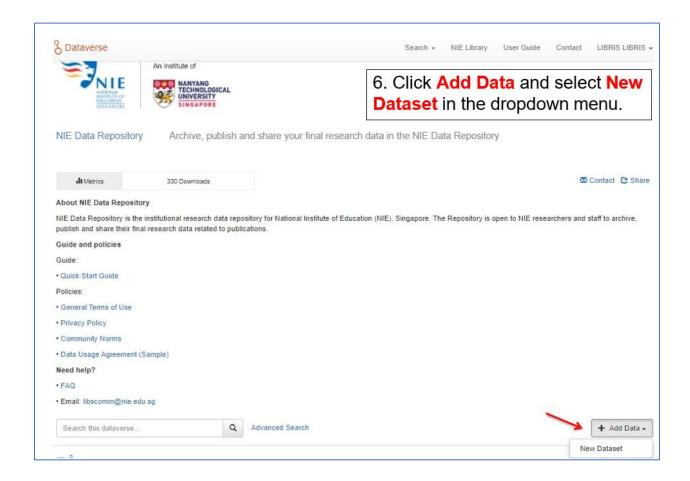

mber of files and total file size in a dataset
- to retain folder structure (file hierarchy), consider compressing the folders into a zip file before uploading

### 2 Logging in

### 2.1 Steps for users who have logged in before



### 2.2 Steps for users who are performing first-time log In

#### 2.2.1 Creation of account



### 2.2.2 Acceptance of terms of use

Since this is your first time logging into the system, you will be asked to review and agree to the NIE Data Repository General Terms of Use.

Check the box and click Create Account.



#### 2.2.3 Email confirmation on account creation

A system generated email will be sent to inform that the account has been created.



Note: If you are directed to this page, click **Dataverse** to return to the main page.

# 3 Creating Dataset



# 4 Describing Dataset

Fill in the fields marked with an asterisk: Title, Author, Contact, Description, Subject.



### 5 Uploading Data Files

Click **Select Files to Add** or drag and drop files into the space.



# 6 Saving Dataset

Click Save Dataset when you have finished uploading all the files.



### 7 Submitting Dataset

Click Submit for Review only if you have completed uploading all your data files.

No changes can be made after you Submit for Review, ie. files cannot be added/deleted; metadata info cannot be edited.



# **Need Help?**

Browse the NIE Data Repository FAQs or email to <a href="mailto:libscomm@nie.edu.sg">libscomm@nie.edu.sg</a>