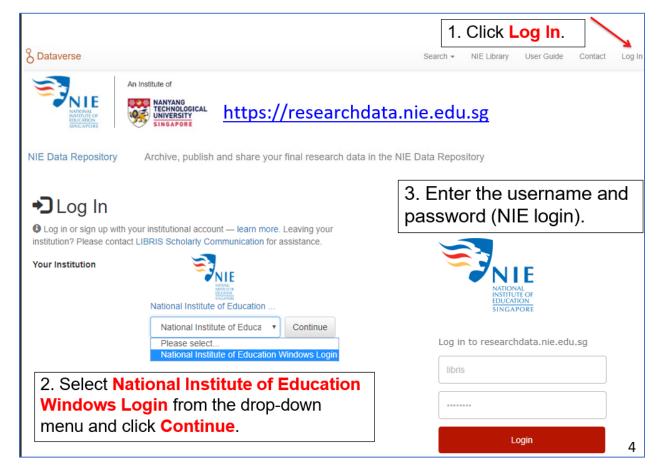

### 2.2 Steps for users who are performing first-time log In

#### 2.2.1 Creation of account