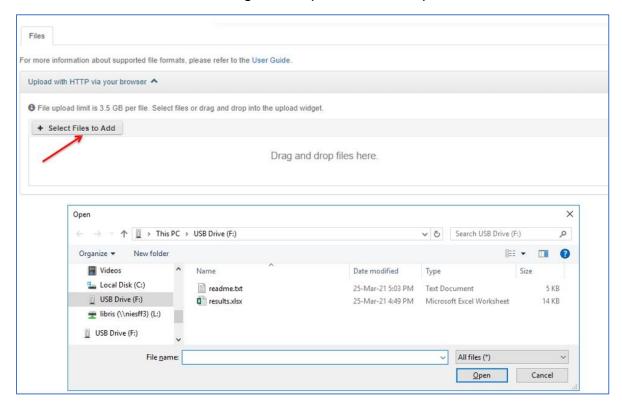

### 5 Uploading Data Files

Click **Select Files to Add** or drag and drop files into the space.