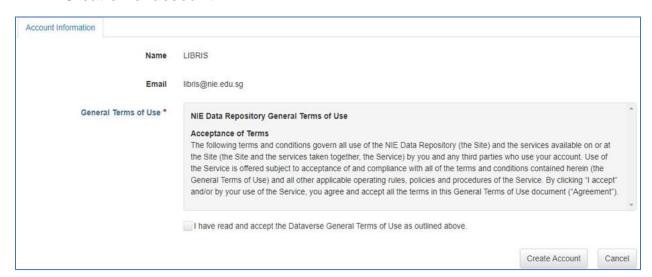

### 2.2.2 Acceptance of terms of use

Since this is your first time logging into the system, you will be asked to review and agree to the NIE Data Repository General Terms of Use.

Check the box and click Create Account.