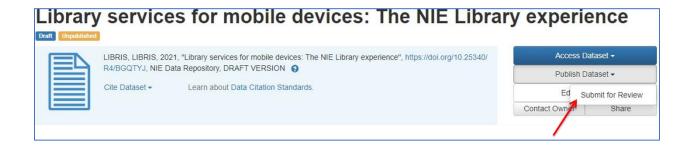

### 7 Submitting Dataset

Click Submit for Review only if you have completed uploading all your data files.

No changes can be made after you Submit for Review, ie. files cannot be added/deleted; metadata info cannot be edited.