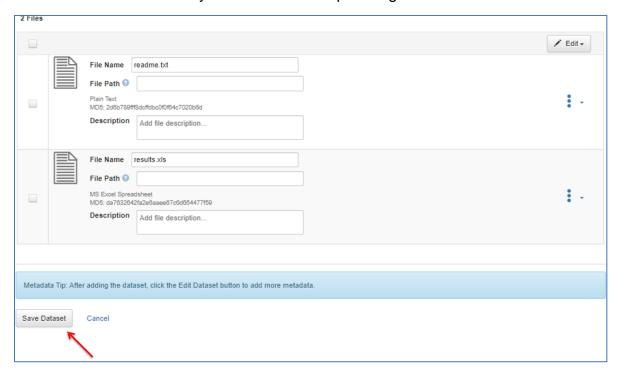

# 6 Saving Dataset

Click Save Dataset when you have finished uploading all the files.