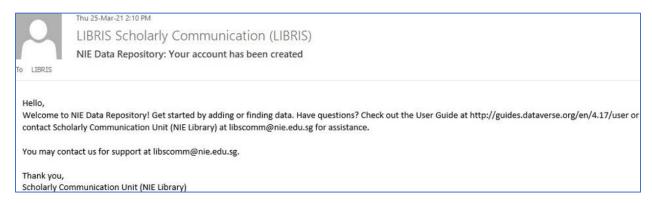

#### 2.2.3 Email confirmation on account creation

A system generated email will be sent to inform that the account has been created.

Note: If you are directed to this page, click **Dataverse** to return to the main page.